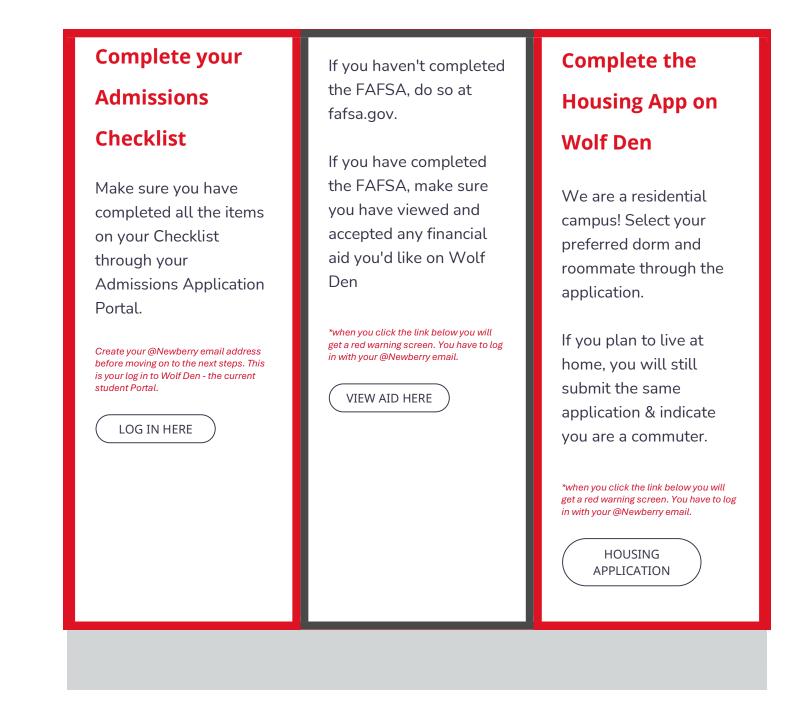

### **ACTION STEPS**

This email was sent to systemops@newberry.edu by "Newberry College - FYE" <fye@newberry.edu>. Newberry College in Newberry South Carolina <u>Unsubscribe</u> from Countdown to the Howl.